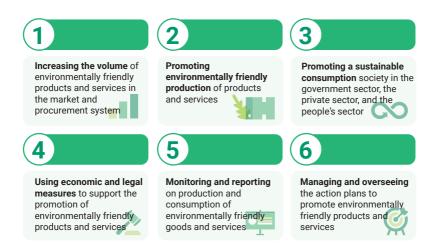

# 2. Guidelines for promoting the procurement of environmentally friendly products and services

Guidelines for promoting the procurement of environmentally friendly products and services can be categorised into 6 areas as follows:

### 1. Grouping of the environmentally friendly products and services

Divide into 4 groups according to the environmental labels, by considering factors relating to policies, reliability of the endorsing authority, product life cycle and environmental impact

### 2. Increasing the number of the environmentally friendly products and services in the procurement system

Increase the number of eco-friendly products and services that have high demand, using statistic data/procurement report from the government sector and data from the Top 50 Products Sales Amount (average in Year 2016–2018) of the Federation of Thai Industries

### 3. Promoting the production of environmentally friendly products and services

Provide measures to support business operators to develop eco-friendly products and services, implement Green Procurement in the organisation, and promote the research and development work relating to technologies for eco-friendly products

### 4. Promote the sustainable consumption society

- Increase the number of green procurement agents in all sectors. Establish measures to ensure
  the proportion of environmentally friendly products procured. Encourage consumers' eco-friendly
  behaviour by providing knowledge and raising awareness about sustainable consumption
- Provide consumers with easy access to information and increase channels to procure ecofriendly products and services throughout the country

### 5. Utilise economic and legal measures to support the promotion of eco-friendly products and services

- Use economic and financial mechanisms to motivate the operators to develop eco-friendly products and services
- Review laws & regulations to facilitate the procurement of eco-friendly products and services as appropriate

### 6. Administration and supervision of the Action Plan

- Establish a system to manage and oversee the implementation of the Action Plan by promoting
  eco-friendly products and services, including developing a central database and arranging
  periodic review and evaluation
- Develop infrastructure and processes on monitoring, reporting and evaluation of the benefits and implications of green procurement