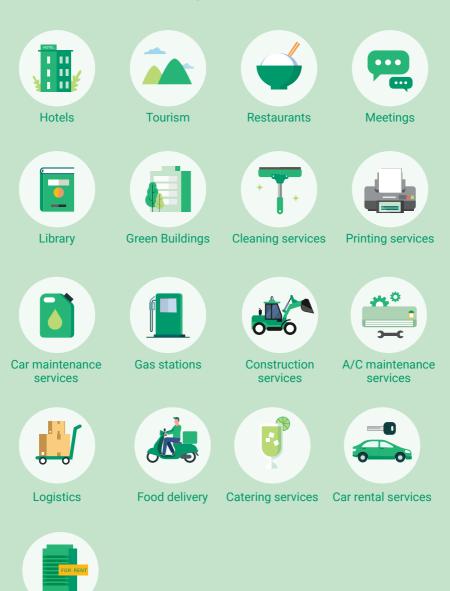

- · Various raw materials, especially in the Business-to-Business (B2B) group
- Data Centre
- Construction/maintenance of buildings, roads, etc./Air conditioning maintenance
- Outsourcing, Security services/Catering services
- Delivery service for parcels (Logistics) and food (Food delivery)
- · Rental services for buildings, vehicles, etc.
- Outsourced employment such as garden maintenance