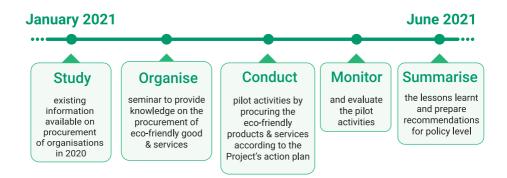

From the drafting of policy and action plan to promote the procurement of environmentally friendly products and services, the Project selected representative agencies from the government, local agencies and private sector to participate in the Pilot Project. They conducted the test and trials on the policy and action plan. The Project studied good practices, collated the past year's procurement data, and identified potential improvements to increase the value of green procurement. The findings will benefit other agencies further down the line.

### **Objectives of the Pilot Project**

- 1. Encourage the Pilot Project's participants to procure more environmentally friendly products and services.
- 2. Collect comments and recommendations to make the Action Plans more practical for implementation.