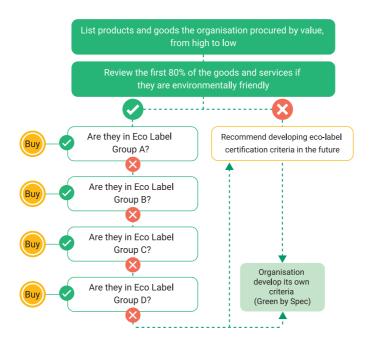

# 2.4 Guidelines for procuring products and services that are environmentally friendly

# 2.5 Additional products and services that the Project proposed for development of environmentally friendly criteria

These are items that have a high procurement budget and will be very beneficial to the environment if there are environmentally friendly criteria, such as:

### a. Environmentally Friendly Products

| Eco-Friendly<br>Level | Eco-Friendly<br>Label/Criterion<br>Name                       | Label Certification<br>Agency                                                        | Symbol                                                                                                                                                                                                                                                                                                                                                                                                                                                                                                                                                                                                                                                                                                                                                                                                                                                                                                                                                                                                                                                                                                                                                                                                                                                                                                                                                                                                                                                                                                                                                                                                                                                                                                                                                                                                                                                                                                                                                                                                                                                                                                                         |
|-----------------------|---------------------------------------------------------------|--------------------------------------------------------------------------------------|--------------------------------------------------------------------------------------------------------------------------------------------------------------------------------------------------------------------------------------------------------------------------------------------------------------------------------------------------------------------------------------------------------------------------------------------------------------------------------------------------------------------------------------------------------------------------------------------------------------------------------------------------------------------------------------------------------------------------------------------------------------------------------------------------------------------------------------------------------------------------------------------------------------------------------------------------------------------------------------------------------------------------------------------------------------------------------------------------------------------------------------------------------------------------------------------------------------------------------------------------------------------------------------------------------------------------------------------------------------------------------------------------------------------------------------------------------------------------------------------------------------------------------------------------------------------------------------------------------------------------------------------------------------------------------------------------------------------------------------------------------------------------------------------------------------------------------------------------------------------------------------------------------------------------------------------------------------------------------------------------------------------------------------------------------------------------------------------------------------------------------|
|                       | Green Label                                                   | Thailand Environment Institute                                                       |                                                                                                                                                                                                                                                                                                                                                                                                                                                                                                                                                                                                                                                                                                                                                                                                                                                                                                                                                                                                                                                                                                                                                                                                                                                                                                                                                                                                                                                                                                                                                                                                                                                                                                                                                                                                                                                                                                                                                                                                                                                                                                                                |
| Group A               | Cool Mode                                                     | Thailand Greenhouse<br>Gas Management<br>Organisation (Public<br>Organisation) (TGO) | COOL MODE                                                                                                                                                                                                                                                                                                                                                                                                                                                                                                                                                                                                                                                                                                                                                                                                                                                                                                                                                                                                                                                                                                                                                                                                                                                                                                                                                                                                                                                                                                                                                                                                                                                                                                                                                                                                                                                                                                                                                                                                                                                                                                                      |
|                       | Green Basket                                                  | Pollution Control<br>Department                                                      |                                                                                                                                                                                                                                                                                                                                                                                                                                                                                                                                                                                                                                                                                                                                                                                                                                                                                                                                                                                                                                                                                                                                                                                                                                                                                                                                                                                                                                                                                                                                                                                                                                                                                                                                                                                                                                                                                                                                                                                                                                                                                                                                |
|                       | Carbon Footprint<br>Reduction Label                           | Thailand Greenhouse<br>Gas Management<br>Organisation (Public<br>Organisation) (TGO) | <b>©</b> 1                                                                                                                                                                                                                                                                                                                                                                                                                                                                                                                                                                                                                                                                                                                                                                                                                                                                                                                                                                                                                                                                                                                                                                                                                                                                                                                                                                                                                                                                                                                                                                                                                                                                                                                                                                                                                                                                                                                                                                                                                                                                                                                     |
| Group B               | Energy Saving<br>Label No. 5                                  | Electricity Generating<br>Authority of Thailand<br>(EGAT)                            | The second secon |
|                       | High Efficiency<br>Energy Label                               | Department of Alternative Energy Development and Efficiency                          |                                                                                                                                                                                                                                                                                                                                                                                                                                                                                                                                                                                                                                                                                                                                                                                                                                                                                                                                                                                                                                                                                                                                                                                                                                                                                                                                                                                                                                                                                                                                                                                                                                                                                                                                                                                                                                                                                                                                                                                                                                                                                                                                |
| Group C               | Group C Carbon Reduction Label Thailand Environment Institute |                                                                                      |                                                                                                                                                                                                                                                                                                                                                                                                                                                                                                                                                                                                                                                                                                                                                                                                                                                                                                                                                                                                                                                                                                                                                                                                                                                                                                                                                                                                                                                                                                                                                                                                                                                                                                                                                                                                                                                                                                                                                                                                                                                                                                                                |
|                       | SCG Green Choice<br>Label                                     | The Siam Cement<br>Company Limited (SCG)                                             | GREEN<br>CHOICE                                                                                                                                                                                                                                                                                                                                                                                                                                                                                                                                                                                                                                                                                                                                                                                                                                                                                                                                                                                                                                                                                                                                                                                                                                                                                                                                                                                                                                                                                                                                                                                                                                                                                                                                                                                                                                                                                                                                                                                                                                                                                                                |
| Group D               | Green For Life<br>Label                                       | PTT Public Company<br>Limited                                                        | GREEN<br>FOR LIFE                                                                                                                                                                                                                                                                                                                                                                                                                                                                                                                                                                                                                                                                                                                                                                                                                                                                                                                                                                                                                                                                                                                                                                                                                                                                                                                                                                                                                                                                                                                                                                                                                                                                                                                                                                                                                                                                                                                                                                                                                                                                                                              |
|                       | Green Heart Label                                             | Siam City Cement Public<br>Company Limited                                           | Green<br>Heart<br>ISTSNUTAN                                                                                                                                                                                                                                                                                                                                                                                                                                                                                                                                                                                                                                                                                                                                                                                                                                                                                                                                                                                                                                                                                                                                                                                                                                                                                                                                                                                                                                                                                                                                                                                                                                                                                                                                                                                                                                                                                                                                                                                                                                                                                                    |
| Group E*              | Green by Spec                                                 |                                                                                      |                                                                                                                                                                                                                                                                                                                                                                                                                                                                                                                                                                                                                                                                                                                                                                                                                                                                                                                                                                                                                                                                                                                                                                                                                                                                                                                                                                                                                                                                                                                                                                                                                                                                                                                                                                                                                                                                                                                                                                                                                                                                                                                                |

Note \* For products without environmental friendliness assessment criteria