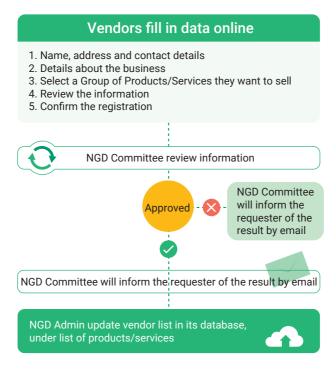

From the drafting of policy and action plan to promote the procurement of environmentally friendly products and services, the Project selected representative agencies from the government, local agencies and private sector to participate in the Pilot Project. They conducted the test and trials on the policy and action plan. The Project studied good practices, collated the past year's procurement data, and identified potential improvements to increase the value of green procurement. The findings will benefit other agencies further down the line.